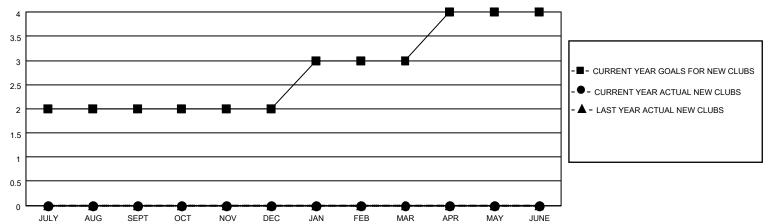

## District 29 I

| Clubs RESULTS FOR 2022-2023 |   |   |   | Members RESULTS FOR 2022-2023 |    |    |    |
|-----------------------------|---|---|---|-------------------------------|----|----|----|
|                             |   |   |   |                               |    |    |    |
| JULY/AUG/SEPT               | 2 | 0 | 0 | JULY/AUG/SEPT                 | 30 | 11 | 26 |
| OCT/NOV/DEC                 | 0 | 0 | 0 | OCT/NOV/DEC                   | 30 | 31 | 44 |
| JAN/FEB/MAR                 | 1 | 0 | 0 | JAN/FEB/MAR                   | 45 | 0  | 0  |
| APR/MAY/JUNE                | 1 | 0 | 0 | APR/MAY/JUNE                  | 40 | 0  | 0  |

#### GOALS AND ACTUAL NEW CLUBS CUMULATIVE