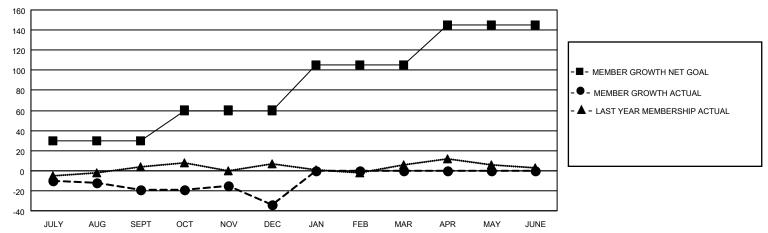

## District 29 I

| Clubs RESULTS FOR 2022-2023 |   |   |   | Members RESULTS FOR 2022-2023 |    |    |    |
|-----------------------------|---|---|---|-------------------------------|----|----|----|
|                             |   |   |   |                               |    |    |    |
| JULY/AUG/SEPT               | 2 | 0 | 0 | JULY/AUG/SEPT                 | 30 | 11 | 26 |
| OCT/NOV/DEC                 | 0 | 0 | 0 | OCT/NOV/DEC                   | 30 | 31 | 44 |
| JAN/FEB/MAR                 | 1 | 0 | 0 | JAN/FEB/MAR                   | 45 | 0  | 0  |
| APR/MAY/JUNE                | 1 | 0 | 0 | APR/MAY/JUNE                  | 40 | 0  | 0  |

#### GOALS AND ACTUAL MEMBERS CUMULATIVE

| DROPPED CLUBS: 0 |    | 18 CLUBS OF 56 ADDED 1 OR<br>MORE NEW MEMBERS | GENDER DISTRIBUTION             |                              |  |
|------------------|----|-----------------------------------------------|---------------------------------|------------------------------|--|
|                  |    | MORE NEW MEMBERS                              | MALE<br>FEMALE                  | 927 (62.59%)<br>554 (37.41%) |  |
| DROPPED MEMBERS  |    |                                               | NON BINARY PREFER NOT TO ANSWER | 0 (0.00%)                    |  |
| DECEASED         | 15 |                                               | TREFERENCE TO ANOWER            | 0 (0.0070)                   |  |
| CLUB CANCELLED   | 0  | CLICK HERE FOR CUMULATIVE                     | TOTAL FAMILY UNIT MEMBERS       | 473                          |  |
| OTHER            | 55 | MEMBERSHIP DATA                               |                                 |                              |  |
| TOTAL            | 70 |                                               | FAMILY MEMBERS PAYING HAI       | LF DUES 241                  |  |